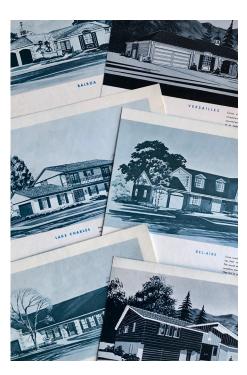

luke.andrea.andrews@comcast.net

troy.a.walker@gmail.com

ERFORM

In the Cherry Knolls Shopping Center 2514 E. Arapahoe Rd., Centennial 303-565-5767 • rorojuice.com

Our next installment of our series on Cherry Knolls homes features a handsome model – the "Bel-Aire" - which sold for \$33,500 in the mid-1960s, which inspired Branch-Writer Inc.'s copy writers to quite possibly the pinnacle of their advertising prose as well as cascades of ellipses:

"Some words are absolutely onomatopoetic ... their sound suggesting their sense. Bel-Aire ... soft ... flowing ... euphonious ... euphoric! The sound of uninterrupted living ... of well-being. But mere words somehow always fall short when attempting to describe the Bel-Aire. They fail to capture the dimension ... the feeling ... the inner you, as you see it ... love it ... live it! Bel-Aire ... never to leave it!" The Bel-Aire is a large home with 3,012 square feet and five bedrooms. It featured the typical Branch-Writer "Roman bath with sunken tub" and "soundproof Master bedroom," plus a circular stairway, wet bar, and wood paneled family room.

Note: The original ad copy actually misspelled "onomatopoetic" (which I only realized because the original spelling was flagged by my word processing program as inaccurate). But who are we to quibble with writers who were so optimistic about their audience's reading proficiency. Onomatopoetic? Euphonious? Have any other builders' house ads ever included such ambitious words? Look for

Some words are absolutely onamatopoetic ... their sound suggesting their sense. Bel-Aire ...soft ...flowing ...euphonious ...euphonia The sound of uninterrupted living ... of well-being. But mere words somehow always fall short when attempting to describe the Bel-Aire. They fail to capture the dimension...the feeling ... the inner you, as you see it ... love it ... live it Bel-Aire ... never to leave it

future installments of "The Houses of Cherry Knolls" in the next issue of *Cherry Knolls News*.