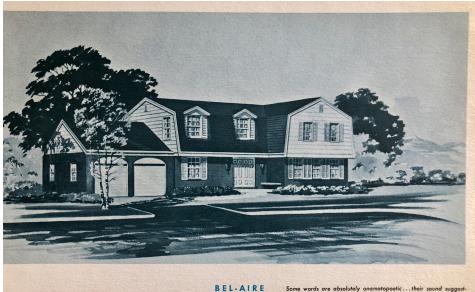

luke.andrea.andrews@comcast.net

troy.a.walker@gmail.com

ERFORM

In the Cherry Knolls Shopping Center 2514 E. Arapahoe Rd., Centennial 303-565-5767 • rorojuice.com

Our next installment of our series on Cherry Knolls homes features a handsome model – the "Bel-Aire" - which sold for \$33,500 in the mid-1960s, which inspired Branch-Writer Inc.'s copy writers to quite possibly the pinnacle of their advertising prose as well as cascades of ellipses:

"Some words are absolutely onomatopoetic ... their sound suggesting their sense. Bel-Aire ... soft ... flowing ... euphonious ... euphoric! The sound of uninterrupted living ... of well-being. But mere words somehow always fall short when attempting to describe the Bel-Aire. They fail to capture the dimension ... the feeling ... the inner you, as you see it ... love it ... live it! Bel-Aire ... never to leave it!" The Bel-Aire is a large home with 3,012 square feet and five bedrooms. It featured the typical Branch-Writer "Roman bath with sunken tub" and "soundproof Master bedroom," plus a circular stairway, wet bar, and wood paneled family room.